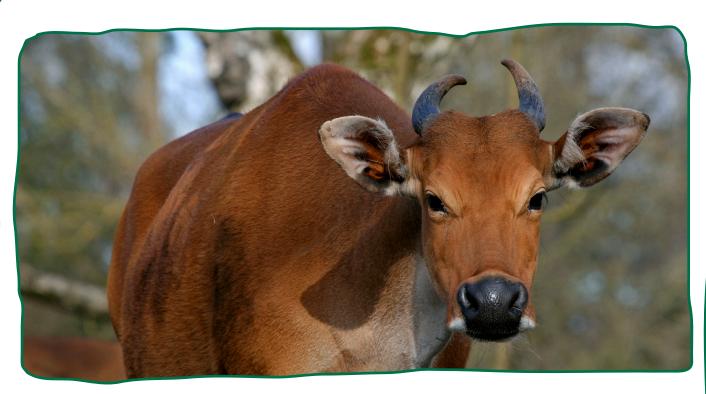

A very high risk of becoming Extinct in the Wild

| Name                                                         | Banteng                                                                                                                                                                   |
|--------------------------------------------------------------|---------------------------------------------------------------------------------------------------------------------------------------------------------------------------|
| Scientific Name                                              | Bos javanicus                                                                                                                                                             |
| Threats (what's hurting them)                                | Hunting and loss of habitat due to agricultural conversion. There is also continued risk of hybridisation with stray domestic cattle.                                     |
| <b>Distribution</b> (where they live)                        | There are 3 subspecies or <i>Bos javanicus javanicus</i> on Java and Bali, <i>Bos javanicus lowi</i> on Borneo and <i>Bos javanicus birmanicus</i> on the Asian mainland. |
| Habitat (what they live in)                                  | Open, dry and deciduous forests. They often avoid dense ever-<br>green and humid forests.                                                                                 |
| Diet/Feeding strategy<br>(what they eat and how they eat it) | Lots of grasses but also browse, fruits, herbs, bamboo and shrubs.                                                                                                        |
| Social behaviour (how they live)                             | Mixed groups; often female and juvenile herds with one dominant adult male. Males often gather in bachelor herds.                                                         |
| Males and females                                            | Males are bigger and heavier than females. They're also much darker and have much larger, forward pointing horns.                                                         |
| Lifespan (how long they live for)                            | Up to 20 years.                                                                                                                                                           |
| Number of young (how many babies)                            | 1 calf around every 2 years, although their breeding season isn't known.                                                                                                  |
| Interesting fact                                             | The horns of banteng cattle are collected as hunting trophies.                                                                                                            |